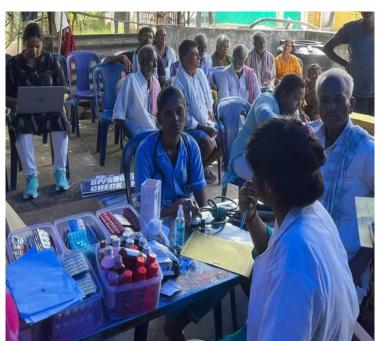

# **Health Camp**

**Dental CAMP** 

The Department of Social Work organized annual rural camp at BS Doddi and Gangayyana Doddi, Kanakapura Taluk The students gained practical knowledge on community assessments by using the research tools such as observation, survey, focused group discussion, home visits, questionnaire, PRA in understanding the community problems and suggesting the probable resolutions that help the community take needful actions. Students planned and organized and involved in community survey and awareness, health camps, veterinary camp, dental checkup camp, family legal awareness program, community games. The social work students actively participated in the camp and got community exposure.