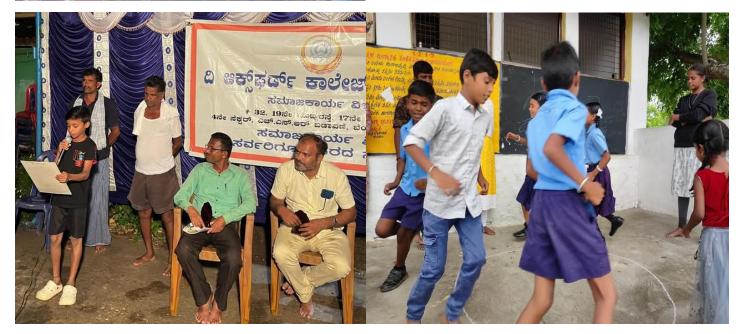

The Department of Social Work organized annual rural camp at BS Doddi and Gangayyana Doddi, Kanakapura Taluk The students gained practical knowledge on community assessments by using the research tools such as observation, survey, focused group discussion, home visits, questionnaire, PRA in understanding the community problems and suggesting the probable resolutions that help the community take needful actions. Students planned and organized and involved in community survey and awareness, health camps, veterinary camp, dental checkup camp, family legal awareness program, community games. The social work students actively participated in the camp and got community exposure.

## Shramadaan

Long 77.397665°

20/06/24 10:28 AM GMT +05:30