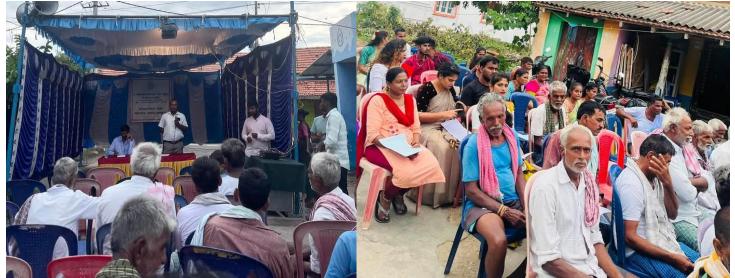

The Department of Social Work organized annual rural camp at BS Doddi and Gangayyana Doddi, Kanakapura Taluk The students gained practical knowledge on community assessments by using the research tools such as observation, survey, focused group discussion, home visits, questionnaire, PRA in understanding the community problems and suggesting the probable resolutions that help the community take needful actions. Students planned and organized and involved in community survey and awareness, health camps, veterinary camp, dental checkup camp, family legal awareness program, community games. The social work students actively participated in the camp and got community exposure.