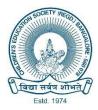

# **Veterinary Camp**

Long 77.39777°

20/06/24 09:50 AM GMT +05:30

The Department of Social Work organized annual rural camp at BS Doddi and Gangayyana Doddi, Kanakapura Taluk The students gained practical knowledge on community assessments by using the research tools such as observation, survey, focused group discussion, home visits, questionnaire, PRA in understanding the community problems and suggesting the probable resolutions that help the community take needful actions. Students planned and organized and involved in community survey and awareness, health camps, veterinary camp, dental checkup camp, family legal awareness program, community games. The social work students actively participated in the camp and got community exposure.