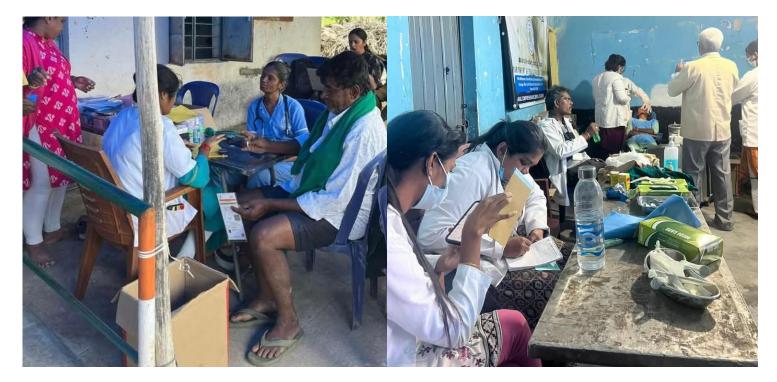

The Department of Social Work organized annual rural camp at BS Doddi and Gangayyana Doddi, Kanakapura Taluk The students gained practical knowledge on community assessments by using the research tools such as observation, survey, focused group discussion, home visits, questionnaire, PRA in understanding the community problems and suggesting the probable resolutions that help the community take needful actions. Students planned and organized and involved in community survey and awareness, health camps, veterinary camp, dental checkup camp, family legal awareness program, community games. The social work students actively participated in the camp and got community exposure.

# **Health Camp**

**Dental CAMP** 