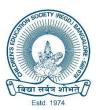

The Department of Social Work organized annual rural camp at BS Doddi and Gangayyana Doddi, Kanakapura Taluk The students gained practical knowledge on community assessments by using the research tools such as observation, survey, focused group discussion, home visits, questionnaire, PRA in understanding the community problems and suggesting the probable resolutions that help the community take needful actions. Students planned and organized and involved in community survey and awareness, health camps, veterinary camp, dental checkup camp, family legal awareness program, community games. The social work students actively participated in the camp and got community exposure.

# **Awareness Programs**