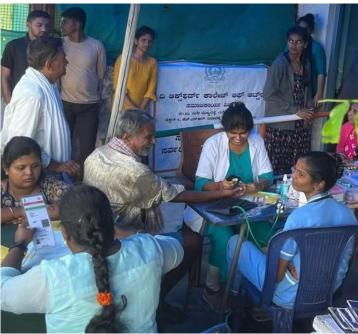

The Department of Social Work organized annual rural camp at BS Doddi and Gangayyana Doddi, Kanakapura Taluk The students gained practical knowledge on community assessments by using the research tools such as observation, survey, focused group discussion, home visits, questionnaire, PRA in understanding the community problems and suggesting the probable resolutions that help the community take needful actions. Students planned and organized and involved in community survey and awareness, health camps, veterinary camp, dental checkup camp, family legal awareness program, community games. The social work students actively participated in the camp and got community exposure.

# **Health Camp**

**Dental CAMP** 