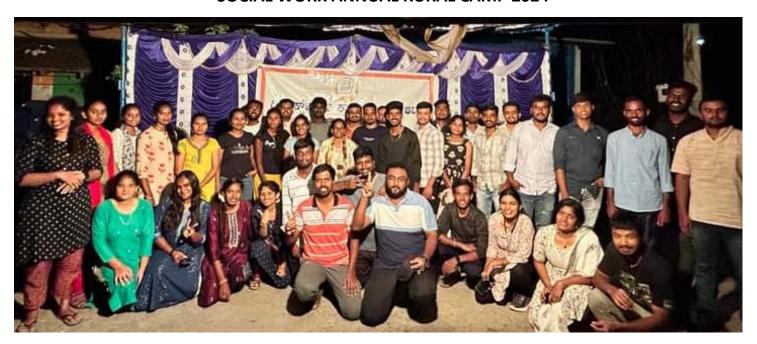

#### **SOCIAL WORK ANNUAL RURAL CAMP 2024**

**DATE**: 11-06-2024 to 20-06-2024 **NO. OF STUDENTS PARTICIPATED**: 16

**VENUE**: B S DODDI – GANGAIYYANA DODDI Kanakapura Tq, Ramanagara Dist

**PROGRAMME COORDINATORS**: Mrs Ashwini M & Mr. Damodara Achary

The Department of Social Work organized annual rural camp at BS Doddi and Gangayyana Doddi, Kanakapura Taluk The students gained practical knowledge on community assessments by using the research tools such as observation, survey, focused group discussion, home visits, questionnaire, PRA in understanding the community problems and suggesting the probable resolutions that help the community take needful actions. Students planned and organized and involved in community survey and awareness, health camps, veterinary camp, dental checkup camp, family legal awareness program, community games. The social work students actively participated in the camp and got community exposure.